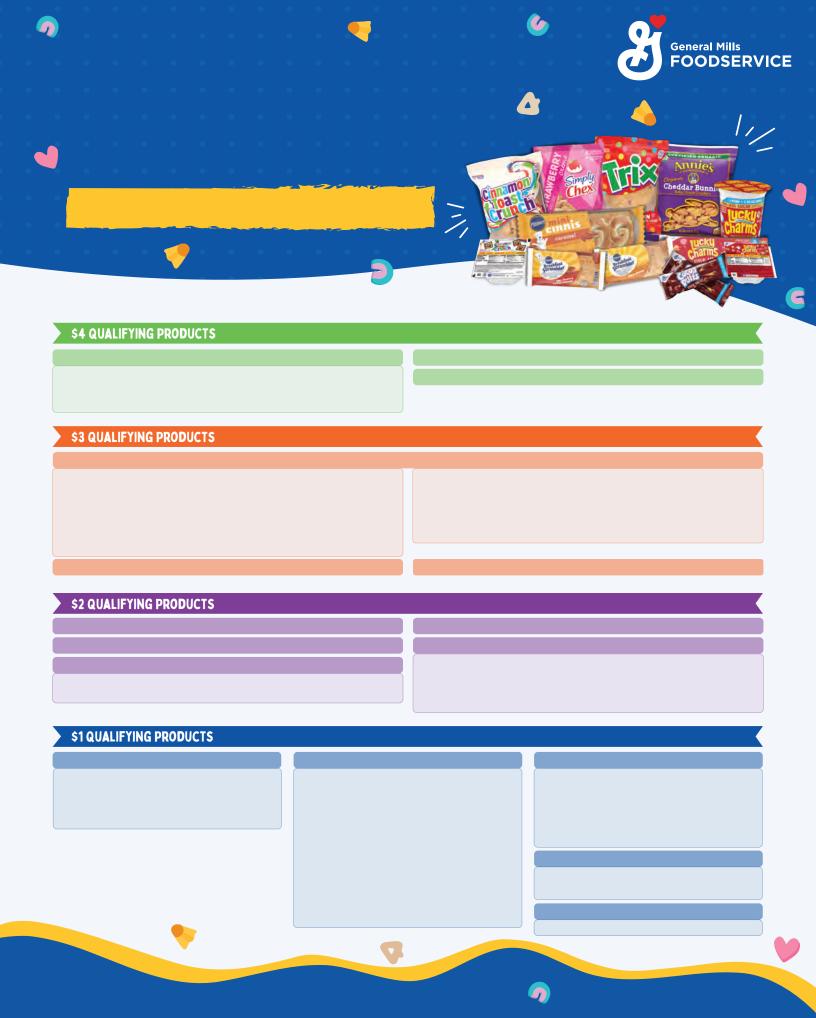

## **CALCULATE YOUR REBATE**

| <b>Product Type</b> | # of cases | \$ per case  | Total                         |
|---------------------|------------|--------------|-------------------------------|
|                     |            | х            | =                             |
|                     |            | х            | =                             |
|                     |            | х            | =                             |
|                     |            | x            | =                             |
| Total Cases =       |            | Total Rebate | <b>9 =</b><br>\$1,200 maximum |
|                     |            |              |                               |